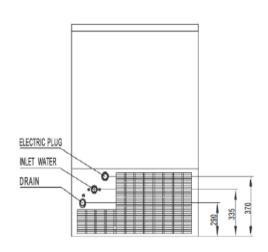

All Icemaster machines are Watermarked to Australian Standards. All made with high grade stainless steel and have a mechanical operation.

Made in Italy, excellent quality.

| ICEMASTER MX100        |                             |
|------------------------|-----------------------------|
| Control System         | E                           |
| Cooling System         | A                           |
| Production in 24hrs    | 100kg Up to 5555 cubes      |
| Production Per Cycle   | 64 Ice Cubes (18 Gram Cube) |
| Storage Capacity       | 60kg Approx 3333 Cubes      |
| Voltage Standard       | 230V ~ 50 Hz                |
| Power Consumption      | 1000 W                      |
| Type of Refrigerant    | R452A                       |
| Dimensions (W x D x H) | 740x605x1015 mm             |
| Feet                   | 90 - 130 mm                 |
| Net Weight             | 87kg                        |
| Packing Dimensions     | 820x680x1052 mm             |
| Gross Weight           | 96kg                        |