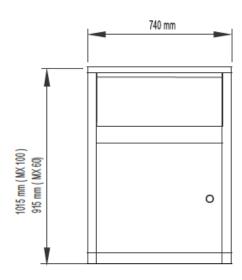

All Icemaster machines are Watermarked to Australian Standards. All made with high grade stainless steel and have a mechanical operation.

Made in Italy, excellent quality.

| ICEMASTER MX100        |                             |
|------------------------|-----------------------------|
| Control System         | E                           |
| Cooling System         | A                           |
| Production in 24hrs    | 100kg Up to 5555 cubes      |
| Production Per Cycle   | 64 Ice Cubes (18 Gram Cube) |
| Storage Capacity       | 60kg Approx 3333 Cubes      |
| Voltage Standard       | 230V ~ 50 Hz                |
| Power Consumption      | 1000 W                      |
| Type of Refrigerant    | R452A                       |
| Dimensions (W x D x H) | 740x605x1015 mm             |
| Feet                   | 90 - 130 mm                 |
| Net Weight             | 87kg                        |
| Packing Dimensions     | 820x680x1052 mm             |
| Gross Weight           | 96kg                        |