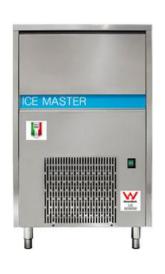

All Icemaster machines are Watermarked to Australian Standards. All made with high grade stainless steel and have a mechanical operation.

Made in Italy, excellent quality.

| ICEMASTER MX100        |                             |
|------------------------|-----------------------------|
| Control System         | E                           |
| Cooling System         | A                           |
| Production in 24hrs    | 100kg Up to 5555 cubes      |
| Production Per Cycle   | 64 Ice Cubes (18 Gram Cube) |
| Storage Capacity       | 60kg Approx 3333 Cubes      |
| Voltage Standard       | 230V ~ 50 Hz                |
| Power Consumption      | 1000 W                      |
| Type of Refrigerant    | R452A                       |
| Dimensions (W x D x H) | 740x605x1015 mm             |
| Feet                   | 90 - 130 mm                 |
| Net Weight             | 87kg                        |
| Packing Dimensions     | 820x680x1052 mm             |
| Gross Weight           | 96kg                        |